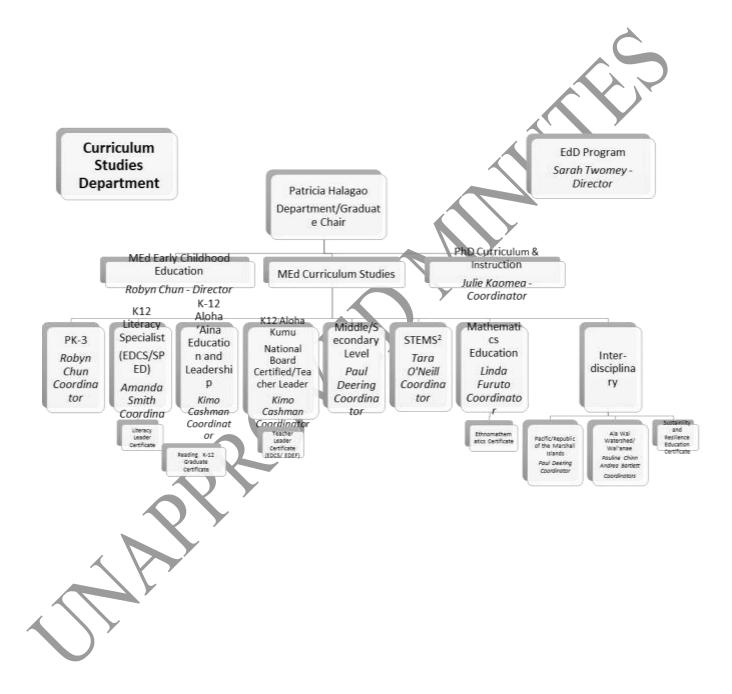

5. If this is a new program, attach an organizational chart of your institution/agency and, if applicable, college/school/department showing the placement of this program.

Please refer to the attachments: (1) University of Hawai'i at Mānoa College of Education (UHM COE) Organizational Chart and (2) Department of Curriculum Studies (EDCS) Organizational Chart.