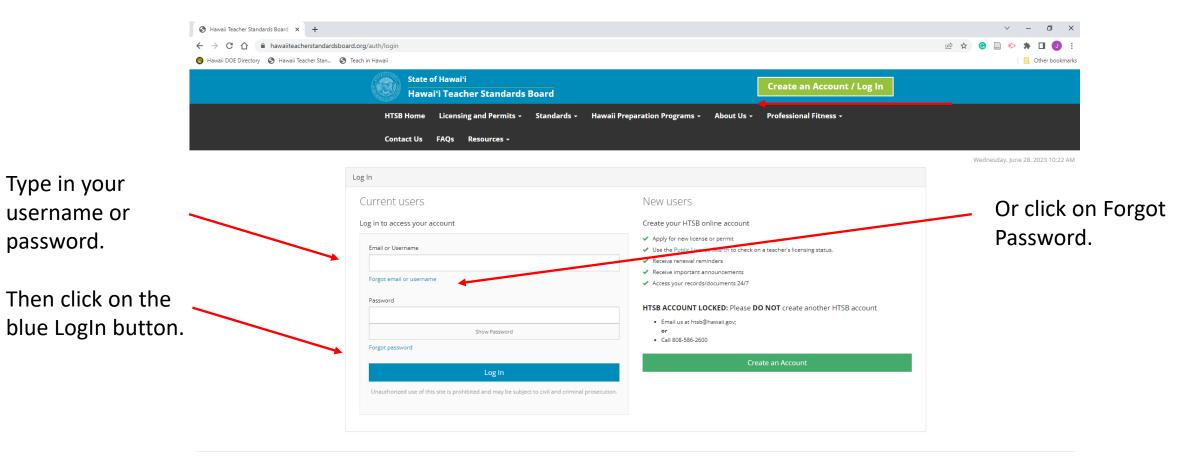

Open an internet browser and type in the

HTSB website: <u>hawaiiteacherstandardsboard.org</u>

| Hawaii Teacher Standards Board × +                             |                                                                                                                                                                                                            |                                                               | ∨ – ⊡ ×                           |                          |
|----------------------------------------------------------------|------------------------------------------------------------------------------------------------------------------------------------------------------------------------------------------------------------|---------------------------------------------------------------|-----------------------------------|--------------------------|
| ← → C ☆ 🏻 hawaiiteacherstandardsboard.org                      |                                                                                                                                                                                                            |                                                               | 🖻 ★ 💿 🗋 🔶 🗯 🛛 🕘 🗄                 |                          |
| 👴 Hawaii DOE Directory 🔇 Hawaii Teacher Stan 🔇 Teach in Hawaii |                                                                                                                                                                                                            |                                                               | Other bookmarks                   |                          |
| State of Hav<br>Hawai'i Te                                     | vai'i<br>eacher Standards Board                                                                                                                                                                            | Create an Account / Log In                                    |                                   | Log into your account at |
| HTSB Home Lice                                                 | nsing and Permits + Standards + Hawaii Preparation Programs + About                                                                                                                                        | : Us + Professional Fitness +                                 |                                   | the top right-hand corne |
| Contact Us FAQ                                                 | s Resources +                                                                                                                                                                                              |                                                               |                                   |                          |
|                                                                |                                                                                                                                                                                                            |                                                               | Wednesday, June 28, 2023 10:19 AM |                          |
| You have been logged out.                                      |                                                                                                                                                                                                            |                                                               |                                   |                          |
| What Are You Here To Do?                                       |                                                                                                                                                                                                            |                                                               |                                   |                          |
|                                                                | ž                                                                                                                                                                                                          |                                                               | -                                 |                          |
| Apply / Renew Teaching License                                 | Update My Information                                                                                                                                                                                      | Get Help                                                      |                                   |                          |
| License / Permit Information                                   | Update My Profile                                                                                                                                                                                          | FAQs<br>Contact HTS                                           | В                                 |                          |
| <b>Q</b> Public License Search                                 | I Recent HTSB Announcements                                                                                                                                                                                |                                                               |                                   |                          |
| Find a licensed teacher in the State of Hawaii.                | Professional Learning Opportunity: Creating Educator Con                                                                                                                                                   | nmunities of Care in Hawaii                                   |                                   |                          |
| Last Name                                                      | Hawaii Education Association (HEA) Workshops: Creating Educator Co<br>FLYER LINKED HERE (Leeward CC) 9:30am-1:30pm (Lunch Provided) H<br>LINKED HERE (Maui College) 9:30am-1:30pm (Lunch Provided) Kauai – | ilo – March 25 FLYER LINKED HERE (UH Hilo) 9:30am-1:30pm (Lun |                                   |                          |
| First Name                                                     |                                                                                                                                                                                                            |                                                               |                                   |                          |