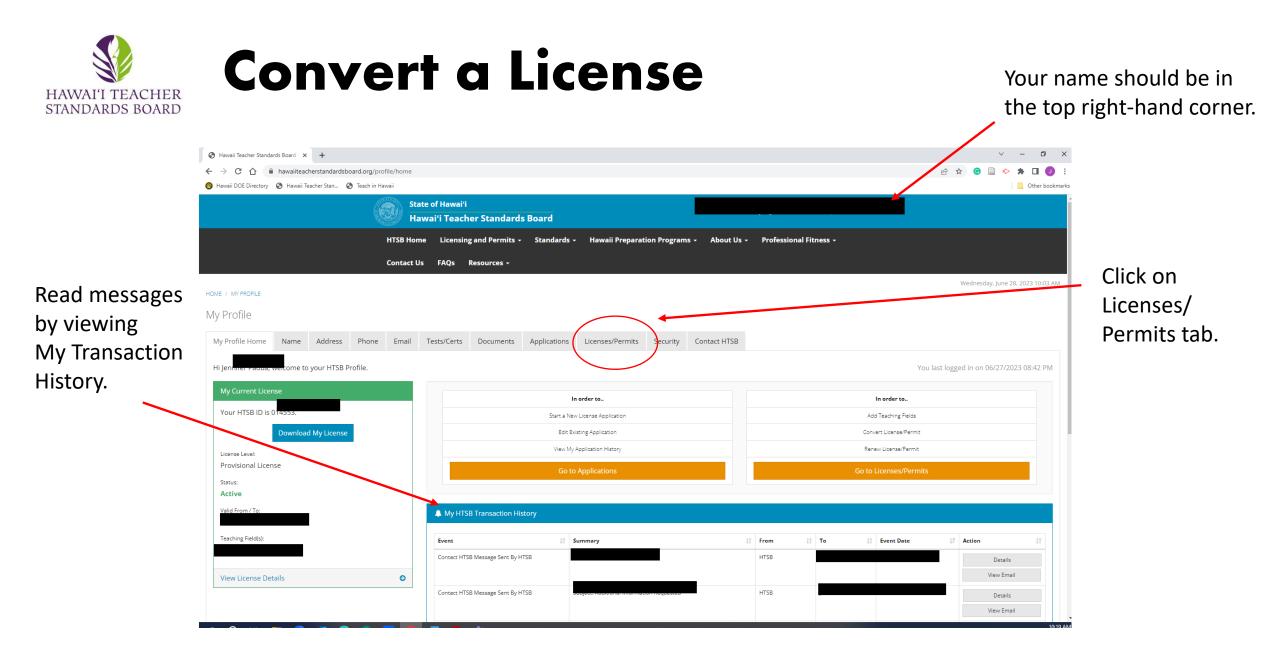

### Be sure you are in the Licenses/Permits tab.

|                                           |                                        |                                             | /                                |                                   |                  |
|-------------------------------------------|----------------------------------------|---------------------------------------------|----------------------------------|-----------------------------------|------------------|
| н                                         | HTSB Home Licensing and Permits +      | Standards - Hawaii Preparation Programs -   | bout Us + Professional Fitness + |                                   |                  |
| c                                         | Contact Us FAQs Resources <del>-</del> |                                             |                                  |                                   |                  |
| HOME / MY PROFILE                         |                                        |                                             |                                  | Wednesday, June 28, 2023 10:23 AN |                  |
| My Profile                                |                                        |                                             |                                  |                                   |                  |
| My Profile Home Name Address Phone        | Email Tests/Certs Documents A          | pplications Licenses/Permits Security Conta | ict HTSB                         |                                   |                  |
| Licenses                                  |                                        |                                             |                                  |                                   | Click on Convert |
| Show 10 v entries                         |                                        |                                             |                                  |                                   | License.         |
| License Number                            | tense Level                            | Renewal Term Maximum                        | 11 Expiration Date 17 Action     | tt.                               |                  |
|                                           | Active                                 | Not renewable                               |                                  | Convert License                   |                  |
|                                           |                                        |                                             |                                  | Add Teaching Field                |                  |
|                                           |                                        |                                             |                                  | Download License                  |                  |
|                                           | Expired                                | No limit                                    |                                  | Download License                  |                  |
| Showing 1 to 2 of 2 entries               |                                        |                                             |                                  | Previous 1 Next                   |                  |
| * denotes prior system converted records. |                                        |                                             |                                  |                                   |                  |
| Teaching Fields                           |                                        |                                             |                                  |                                   |                  |
| Teaching Field                            | Jà Gra                                 | ide Level                                   | 1 Original Issue Date            | 11                                |                  |