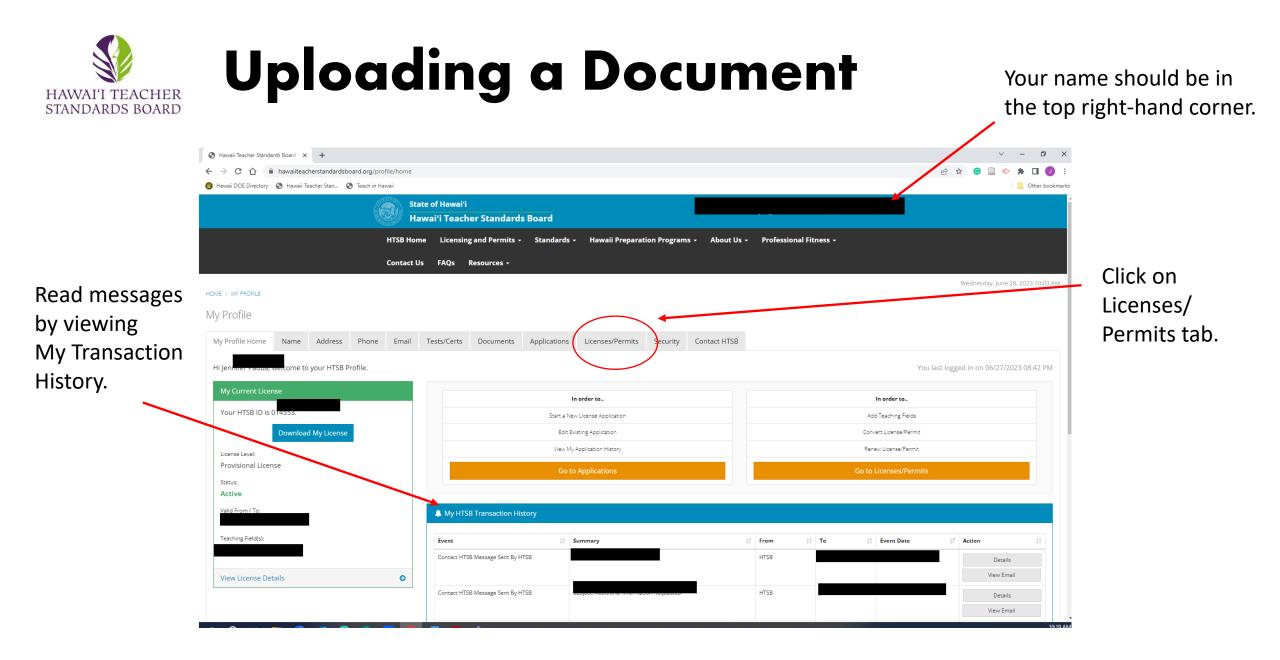

#### Click on the Add New Document to upload evidence.

|                                               | HTSB Home Licensing and Permits -  | Standards - Hawaii Preparation Programs - | About Us - Professional Fitness - |                                                                                             |
|-----------------------------------------------|------------------------------------|-------------------------------------------|-----------------------------------|---------------------------------------------------------------------------------------------|
|                                               | Contact Us FAQs Resources -        |                                           |                                   |                                                                                             |
| HOME / MY PROFILE                             |                                    |                                           |                                   | Wednesday, June 28, 2023 12:19 PM                                                           |
| My Profile                                    |                                    |                                           |                                   |                                                                                             |
| My Profile Home Name Address Phone Email      | Tests/Certs Documents Applications | Licenses/Permits Security Contact HTSB    |                                   |                                                                                             |
| Documents                                     |                                    |                                           |                                   |                                                                                             |
|                                               |                                    |                                           |                                   | Add New Document                                                                            |
| Show 10 v entries                             |                                    |                                           |                                   |                                                                                             |
| Document ID 11 Document Type 11 Document Name | e Iî Linked to Application         | 11 File Type 11                           | Notes 1 Created By 1 Create Date  | IF     Updated By     I1     Update Date     I1     Action     I1       M     View Document |
|                                               |                                    |                                           |                                   | M View Document                                                                             |
|                                               |                                    |                                           |                                   | M View Document                                                                             |
| Showing 1 to 3 of 3 entries                   |                                    |                                           |                                   | Previous 1 Next                                                                             |

A list of existing Documents is located in your Profile. Click View if you would like to see them. Contact HTSB staff if you would like to delete a document and provide the Document ID

|                           | HOME / MY PROFILE<br>My Profile                                                        |                                                                                                                                                          |
|---------------------------|----------------------------------------------------------------------------------------|----------------------------------------------------------------------------------------------------------------------------------------------------------|
| Chaosa tha                | Document Name *                                                                        | <ul> <li>All fields with a * are required.</li> <li>Use the drop-down menu to select the:</li> <li>Document Type</li> <li>Link to Application</li> </ul> |
| Choose the file from your | Link To Application *                                                                  | • File Type                                                                                                                                              |
| computer.                 | File Type * Select Upload File * Choose File No file chosen Maximum file size is 30MB. | You must type in a Document Name.                                                                                                                        |
|                           | Notes<br>Notes<br>$B I S   I_x   I II I I I I I Styles -   Format -  $                 | You may provide a description in the<br>Notes box.                                                                                                       |
| Click Upload.             |                                                                                        |                                                                                                                                                          |
|                           | Lipland                                                                                |                                                                                                                                                          |