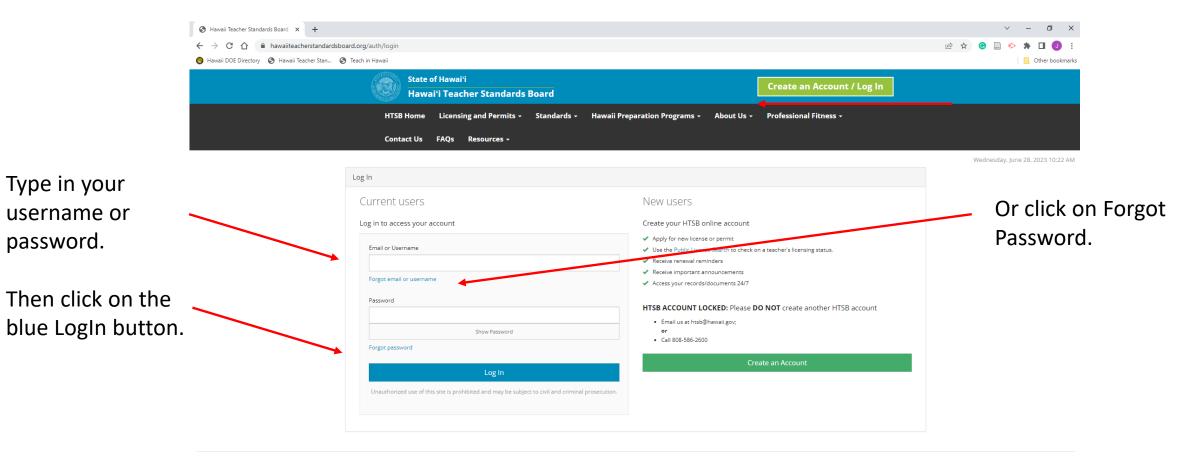

| HAWAI'I TEACHER<br>STANDARDS BOARD                                               | loading a                                                                                                                                                                                            | Docun                                                                                                            | nent                              |                            |
|----------------------------------------------------------------------------------|------------------------------------------------------------------------------------------------------------------------------------------------------------------------------------------------------|------------------------------------------------------------------------------------------------------------------|-----------------------------------|----------------------------|
|                                                                                  | Open an internet bro<br>HTSB website: <u>hawaiit</u>                                                                                                                                                 |                                                                                                                  |                                   |                            |
| 😵 Hawaii Teacher Standards Board 🗙 🕂                                             |                                                                                                                                                                                                      |                                                                                                                  | v - 0 X                           |                            |
| $\leftarrow$ $\rightarrow$ C $\triangle$ $\cong$ hawaiiteacherstandardsboard.org |                                                                                                                                                                                                      |                                                                                                                  | 🖻 ★ 🞯 🗋 🔶 🗯 🛛 🥑 🗄                 |                            |
| lawaii DOE Directory 🔇 Hawaii Teacher Stan 🔇 Teach in Hawaii                     |                                                                                                                                                                                                      |                                                                                                                  | Other bookmarks                   |                            |
| State of Hawai'i<br>Hawai'i Teache                                               | r Standards Board                                                                                                                                                                                    | Create an Account / Log In                                                                                       |                                   | Log into your account at   |
| HTSB Home Licensing                                                              | and Permits + Standards + Hawaii Preparation Programs + Abo                                                                                                                                          | out Us 👻 Professional Fitness 🗸                                                                                  |                                   | the top right-hand corner. |
| Contact Us FAQs R                                                                | esources +                                                                                                                                                                                           |                                                                                                                  |                                   |                            |
|                                                                                  |                                                                                                                                                                                                      |                                                                                                                  | Wednesday, June 28, 2023 10:19 AM |                            |
| You have been logged out.                                                        |                                                                                                                                                                                                      |                                                                                                                  |                                   |                            |
| What Are You Here To Do?                                                         |                                                                                                                                                                                                      |                                                                                                                  |                                   |                            |
|                                                                                  |                                                                                                                                                                                                      | -)(                                                                                                              |                                   |                            |
| Apply / Renew Teaching License                                                   | Update My Information                                                                                                                                                                                | G                                                                                                                | et Help                           |                            |
| License / Permit Information                                                     | Update My Profile                                                                                                                                                                                    | Cor                                                                                                              | FAQs<br>ntact HTSB                |                            |
| <b>Q</b> Public License Search                                                   | 💷 Recent HTSB Announcements                                                                                                                                                                          |                                                                                                                  |                                   |                            |
| Find a licensed teacher in the State of Hawaii.                                  | Professional Learning Opportunity: Creating Educator Co                                                                                                                                              | ommunities of Care in Hawaii                                                                                     |                                   |                            |
| Last Name                                                                        | Hawaii Education Association (HEA) Workshops: Creating Educator (<br>FLYER LINKED HERE (Leeward CC) 9:30am-1:30pm (Lunch Provided)<br>LINKED HERE (Maui College) 9:30am-1:30pm (Lunch Provided) Kaua | Communities of Care HEA website: https://www.hawaiiedu<br>Hilo – March 25 FLYER LINKED HERE (UH Hilo) 9:30am-1:3 |                                   |                            |

The validity and status of a Hawaii license, permit, or certificate can be verified using this public search.

First Name

Hawai'i Teacher Standards Board - All Rights Reserved.

|                                                  | Contact Us FAQs Resources -        |                            |                          |                |                  |
|--------------------------------------------------|------------------------------------|----------------------------|--------------------------|----------------|------------------|
|                                                  |                                    |                            |                          |                |                  |
| HOME / MY PROFILE / APPLICATIONS                 |                                    |                            | - Click c                | on the Docume  | ents tab to uplo |
| My Profile                                       |                                    |                            | onon e                   |                |                  |
| My Profile Home Name Address Phone Email         | Tests/Certs Documents Applications | Licenses/Permits Security  | Contact HTSB             |                |                  |
| License Application                              |                                    |                            |                          |                |                  |
| 1: Application 2: Teaching<br>Information Fields | 3: Professional<br>Fitness         | 4: Verification<br>Options | 5: Application<br>Review | 6: Affirmation | 7: Confirmation  |